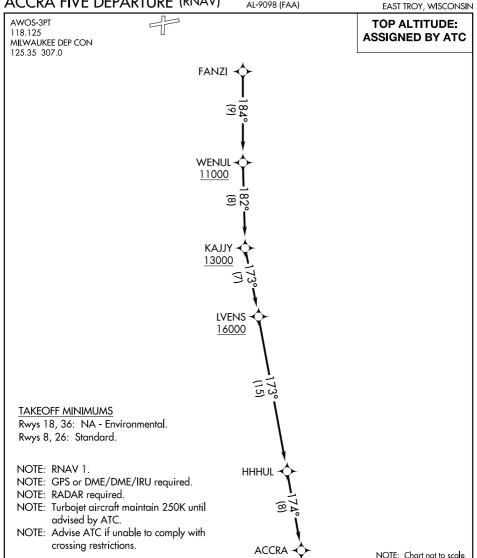

## DEPARTURE ROUTE DESCRIPTION

Climb on assigned heading for RADAR vectors to FANZI, thence....

....on track 184° to cross WENUL at or above 11000, then on track 182° to cross KAJJY at or above 13000, then on track 173° to cross LVENS at or above 16000, then on track 173° to HHHUL, then on track 174° to ACCRA. Maintain ATC assigned altitude, expect filed altitude ten minutes after departure.