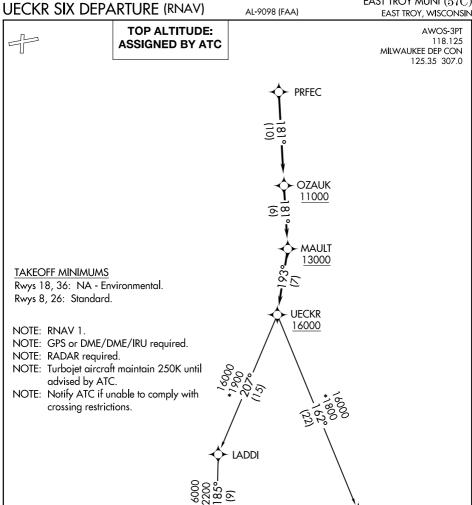

## DEPARTURE ROUTE DESCRIPTION

→ DELHI

Climb on assigned heading for RADAR vectors to PRFEC, thence....

....on track 181° to cross OZAUK at or above 11000, then on track 181° to cross MAULT at or above 13000, then on track 193° to cross UECKR at or above 16000, then on (transition). Maintain ATC assigned altitude, expect filed altitude ten minutes after departure.

**DELHI TRANSITION (UECKR6.DELHI)** 

SAMPL TRANSITION (UECKR6.SAMPL)