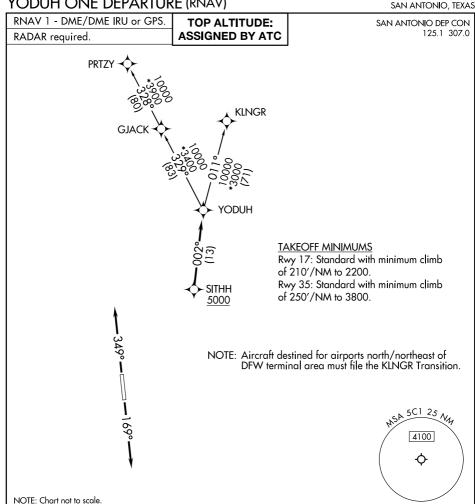

# YODUH ONE DEPARTURE (RNAV)

#### DEPARTURE ROUTE DESCRIPTION

TAKEOFF RUNWAY 17: Climb on heading 169° or as assigned by ATC, for vectors to SITHH, thence . . .

TAKEOFF RUNWAY 35: Climb on heading 349° or as assigned by ATC, for vectors to SITHH, thence . . .

. on track 002° to YODUH, then on Transition. Maintain ATC assigned altitude.

KLNGR TRANSITION (YODUH1.KLNGR) PRTZY TRANSITION (YODUH1.PRTZY)