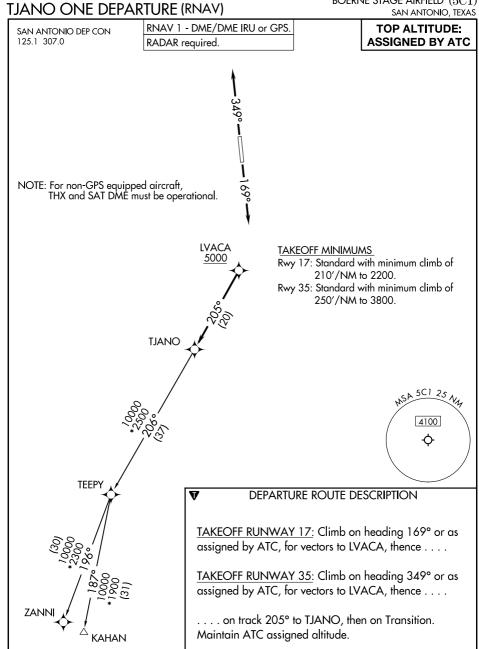

.... on track 161° to LILJO, then on track 161° to SLENA, then on transition. Maintain ATC assigned altitude.

BRENI TRANSITION (SLENA1.BRENI)

21 MAR 2024

2

22 FEB 2024

KAHAN TRANSITION (TJANO1.KAHAN) ZANNI TRANSITION (TJANO1. ZANNI)