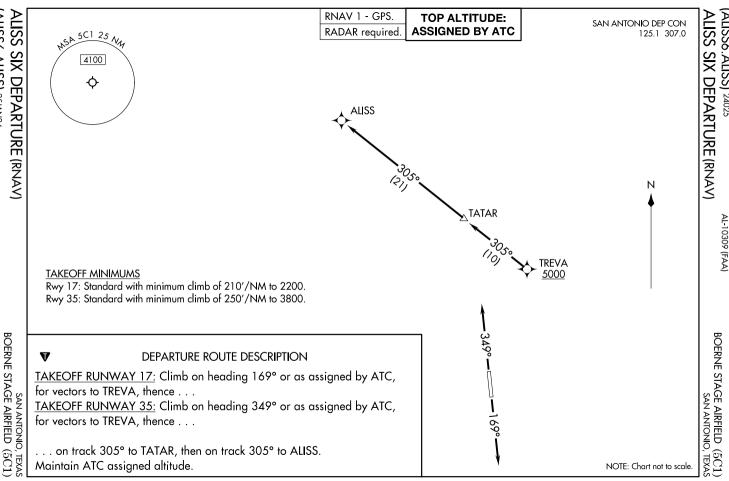

(ALISS6.ALISS) 25JAN22



21 MAR 2024

2

22 FEB 2024

SC-3,

## SLENA ONE DEPARTURE (RNAV)



V

NOTE: Chart not to scale.

### DEPARTURE ROUTE DESCRIPTION

**BRENI** 

TAKEOFF RUNWAY 17: Climb on heading 169° or as assigned by ATC, for vectors to YENNS, thence . . . .

TAKEOFF RUNWAY 35: Climb on heading 349° or as assigned by ATC, for vectors to YENNS, thence . . . .

.... on track 161° to LILJO, then on track 161° to SLENA, then on transition. Maintain ATC assigned altitude.

BRENI TRANSITION (SLENA1.BRENI)



21 MAR 2024

2

22 FEB 2024



KAHAN TRANSITION (TJANO1.KAHAN) ZANNI TRANSITION (TJANO1. ZANNI)

Note: Chart not to scale.

# YODUH ONE DEPARTURE (RNAV)



## V

22 FEB

3 2024

ಠ

21 MAR 2024

#### DEPARTURE ROUTE DESCRIPTION

TAKEOFF RUNWAY 17: Climb on heading 169° or as assigned by ATC, for vectors