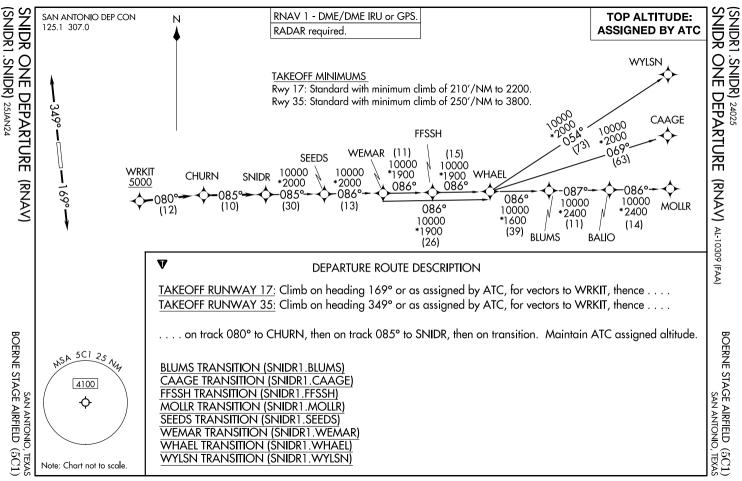

(ALISS6.ALISS) 25JAN22



21 MAR 2024

2

22 FEB 2024

SC-3,

## SLENA ONE DEPARTURE (RNAV)



V

NOTE: Chart not to scale.

### DEPARTURE ROUTE DESCRIPTION

**BRENI** 

TAKEOFF RUNWAY 17: Climb on heading 169° or as assigned by ATC, for vectors to YENNS, thence . . . .

TAKEOFF RUNWAY 35: Climb on heading 349° or as assigned by ATC, for vectors to YENNS, thence . . . .

.... on track 161° to LILJO, then on track 161° to SLENA, then on transition. Maintain ATC assigned altitude.

BRENI TRANSITION (SLENA1.BRENI)



21 MAR 2024

2

22 FEB 2024



KAHAN TRANSITION (TJANO1.KAHAN) ZANNI TRANSITION (TJANO1. ZANNI)

Note: Chart not to scale.

# YODUH ONE DEPARTURE (RNAV)



## V

22 FEB

3 2024

ಠ

21 MAR 2024

#### DEPARTURE ROUTE DESCRIPTION

TAKEOFF RUNWAY 17: Climb on heading 169° or as assigned by ATC, for vectors to SITHH, thence . . .

TAKEOFF RUNWAY 35: Climb on heading 349° or as assigned by ATC, for vectors to SITHH, thence . . .

. on track 002° to YODUH, then on Transition. Maintain ATC assigned altitude.

KLNGR TRANSITION (YODUH1.KLNGR) PRTZY TRANSITION (YODUH1.PRTZY)