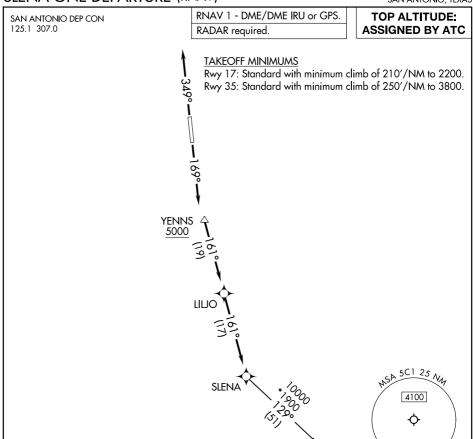

## SLENA ONE DEPARTURE (RNAV)

V

NOTE: Chart not to scale.

### DEPARTURE ROUTE DESCRIPTION

**BRENI** 

TAKEOFF RUNWAY 17: Climb on heading 169° or as assigned by ATC, for vectors to YENNS, thence . . . .

TAKEOFF RUNWAY 35: Climb on heading 349° or as assigned by ATC, for vectors to YENNS, thence . . . .

.... on track 161° to LILJO, then on track 161° to SLENA, then on transition. Maintain ATC assigned altitude.

BRENI TRANSITION (SLENA1.BRENI)

21 MAR 2024

2

22 FEB 2024

KAHAN TRANSITION (TJANO1.KAHAN) ZANNI TRANSITION (TJANO1. ZANNI)